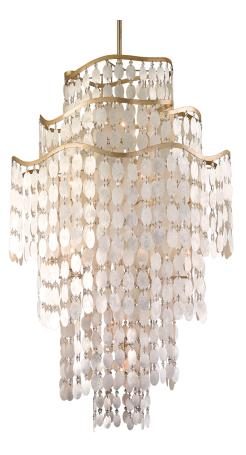

# DOLCE

\*Due to the one-of-a-kind nature of the medium, exact colors and patterns may vary slightly from the image shown.

### DIMENSIONS

Height: 57.5" Width/Diameter: 37.75" Minimum Height: 67.25" Maximum Height: 149.25" Canopy/Backplate: 6.75" Product Weight: 24lb Canopy/Backplate Shape: Round Sloped Ceiling Compatible: No Living Finish: No Uplight Only: No