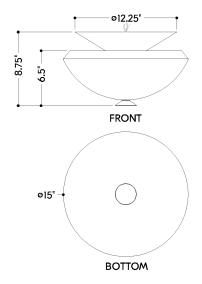

#### **DIMENSIONS**

Height: 8.75" Width/Diameter: 15" Canopy/Backplate: 12.25" Product Weight: 6.46lb

Canopy/Backplate Shape: Round Sloped Ceiling Compatible: No

Living Finish: No Uplight Only: No

### Shade

Shade 1: Glass

Shade 1 Finish: Cloud Etched Shade 1 Top Width: 15" Shade 1 Height: 5.75"