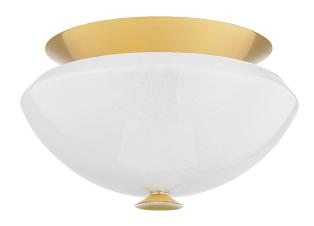

### 1102-AGB

This artful dome flush mount is designed to cast light upwards to create a warm and welcoming ambiance in a space. Featuring a delicate swirled effect, the cloud glass shade is suspended from a cone-shaped Aged Brass canopy. A flipped finial underneath the shade mirrors the same design language on a smaller scale. The resulting fixture is celestial and serene, creating an atmospheric glow.