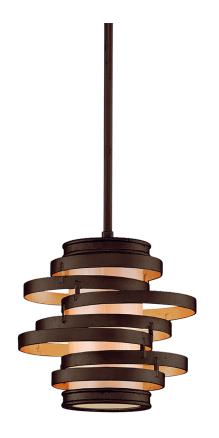

# **VERTIGO**

### 113-41-BRL/GL

## **FINISHES**

BRONZE LEAF w/ GOLD LEAF Coastal Suitable Finish (EPM): No

# **DIMENSIONS**

Height: 9.25" Width/Diameter: 9.5" Minimum Height: 20" Maximum Height: 62"

Hanging Type: 1-6" / 2-12" / 1-18" Stems

Product Weight: 4.95lb Sloped Ceiling Compatible: No

Living Finish: No Uplight Only: No