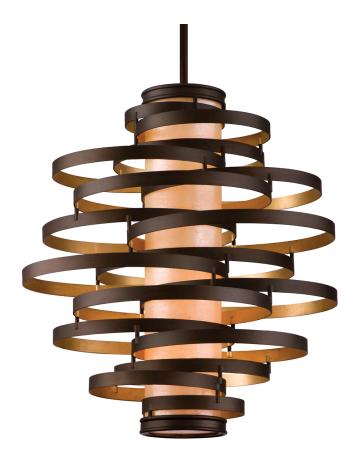

### DIMENSIONS

Height: 32.75" Width/Diameter: 30" Minimum Height: 43.25" Maximum Height: 85" Canopy/Backplate: 6.5" Hanging Type: 1-6" / 2-12" / 1-18" Stems Product Weight: 42.9lb Canopy/Backplate Shape: Round Sloped Ceiling Compatible: No Living Finish: No Uplight Only: No

#### Shade