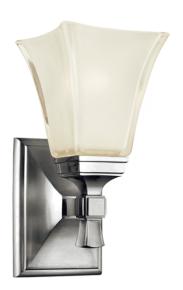

# **KIRKLAND**

1171-PN

#### POLISHED NICKEL

Coastal Suitable Finish (EPM): No

## **DIMENSIONS**

Height: 10.75" Width/Diameter: 5.5" Product Weight: 4lb Extension: 6.25" Top to Center: 7.75"

Canopy/Backplate Shape: Rectangle Sloped Ceiling Compatible: No

Living Finish: No Uplight Only: No

## Shade

Shade 1: Glass

Shade 1 Finish: Clear Etched Shade 1 Top Width: 1.75" Shade 1 Bottom L/W: 0" / 4.5"

Shade 1 Height: 5.5"

Replacement Glass Item #(s): GLS-001171