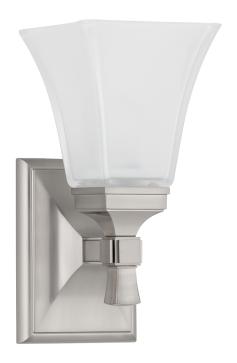

# **KIRKLAND**

1171-SN

#### SATIN NICKEL

Coastal Suitable Finish (EPM): No

## **DIMENSIONS**

Height: 10.75" Width/Diameter: 5.5" Product Weight: 4lb Extension: 6.25" Top to Center: 7.75"

Canopy/Backplate Shape: Rectangle Sloped Ceiling Compatible: No

Living Finish: No Uplight Only: No

## Shade

Shade 1: Glass

Shade 1 Finish: Clear Etched Shade 1 Top Width: 1.75" Shade 1 Bottom L/W: 0" / 4.5"

Shade 1 Height: 5.5"

Replacement Glass Item #(s): GLS-001171