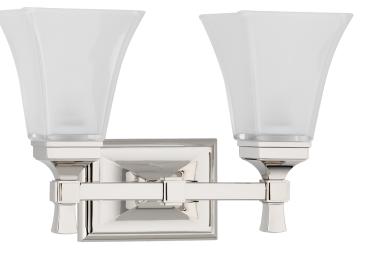

# KIRKLAND

# FINISHES

POLISHED NICKEL Coastal Suitable Finish (EPM): No

## DIMENSIONS

Height: 9.75" Width/Diameter: 15" Product Weight: 7lb Extension: 6.25" Top to Center: 7.75" Canopy/Backplate Shape: Rectangle Sloped Ceiling Compatible: No Living Finish: No Uplight Only: No

## Shade

Shade 1: Glass Shade 1 Finish: Clear Etched Shade 1 Top Width: 1.75" Shade 1 Bottom L/W: 0" / 4.5" Shade 1 Height: 5.5" Replacement Glass Item #(s): GLS-001171