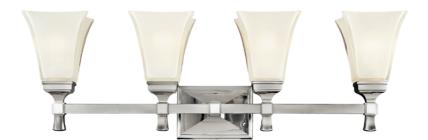

# **KIRKLAND**

1174-PN

#### POLISHED NICKEL

Coastal Suitable Finish (EPM): No

### **DIMENSIONS**

Height: 9.75"
Width/Diameter: 31"
Product Weight: 12lb
Extension: 6.25"
Top to Center: 7.75"

Canopy/Backplate Shape: Rectangle Sloped Ceiling Compatible: No

Living Finish: No Uplight Only: No

### Shade

Shade 1: Glass

Shade 1 Finish: Clear Etched Shade 1 Top Width: 1.75" Shade 1 Bottom L/W: 0" / 4.5"

Shade 1 Height: 5.5"

Replacement Glass Item #(s): GLS-001171