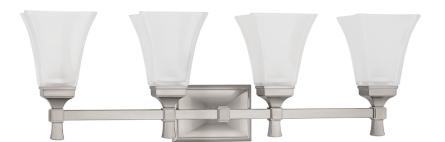

# **KIRKLAND**

1174-SN

#### **DIMENSIONS**

Height: 9.75" Width/Diameter: 31" Product Weight: 12lb Extension: 6.25" Top to Center: 7.75"

Canopy/Backplate Shape: Rectangle Sloped Ceiling Compatible: No

Living Finish: No Uplight Only: No

#### Shade

Shade 1: Glass

Shade 1 Finish: Clear Etched Shade 1 Top Width: 1.75" Shade 1 Bottom L/W: 0" / 4.5"

Shade 1 Height: 5.5"

Replacement Glass Item #(s): GLS-001171