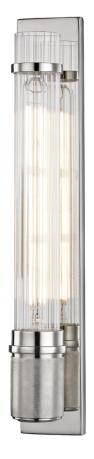

# FINISHES

POLISHED NICKEL Coastal Suitable Finish (EPM): No

#### DIMENSIONS

Height: 15.5" Width/Diameter: 2.5" Product Weight: 3lb Extension: 3.75" Top to Center: 7.25" Canopy/Backplate Shape: Rectangle Sloped Ceiling Compatible: No Living Finish: No Uplight Only: Yes

## Shade

Shade 1: Glass Shade 1 Finish: Glossy Shade 1 Top Width: 1.75" Shade 1 Bottom L/W: 0" / 1.75" Shade 1 Height: 10.75" Replacement Glass Item #(s): GLS-001200