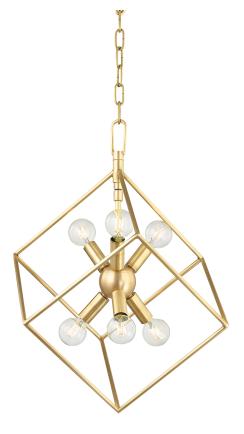

## 1215-AGB

This impressive conversation starter features a series of ever-increasing cubes surrounding a Sputnik-style center. Choose from Aged Bras or Polished Nickel and multiple sizes to fit any space.

# **DIMENSIONS**

Height: 20.75"

Width/Diameter: 16.75"

Length: 16.75"
Minimum Height: 27"
Maximum Height: 79"
Canopy/Backplate: 4.75"
Product Weight: 6lb

Canopy/Backplate Shape: Round Sloped Ceiling Compatible: No