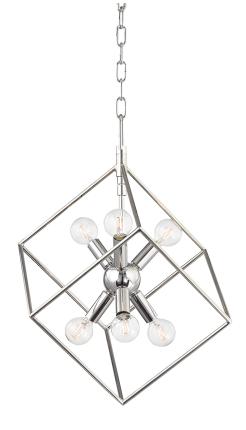

# ROUNDOUT

1215-PN

This impressive conversation starter features a series of ever-increasing cubes surrounding a Sputnik-style center. Choose from Aged Bras or Polished Nickel and multiple sizes to fit any space.

## DIMENSIONS

Height: 20.75" Width/Diameter: 16.75" Length: 16.75" Minimum Height: 27" Maximum Height: 79" Canopy/Backplate: 4.75" Product Weight: 6lb Canopy/Backplate Shape: Round Sloped Ceiling Compatible: No Living Finish: No Uplight Only: No