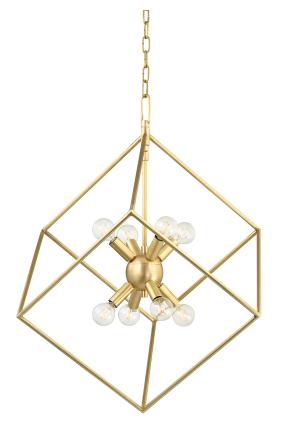

## 1220-AGB

This impressive conversation starter features a series of ever-increasing cubes surrounding a Sputnik-style center. Choose from Aged Bras or Polished Nickel and multiple sizes to fit any space.

# **DIMENSIONS**

Height: 27.5" Width/Diameter: 23" Length: 23"

Minimum Height: 33.75" Maximum Height: 85.75" Canopy/Backplate: 4.75" Product Weight: 10lb

Canopy/Backplate Shape: Round Sloped Ceiling Compatible: No