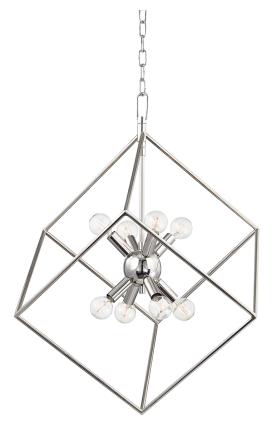

#### 1220-PN

This impressive conversation starter features a series of ever-increasing cubes surrounding a Sputnik-style center. Choose from Aged Bras or Polished Nickel and multiple sizes to fit any space.

# **DIMENSIONS**

Height: 27.5" Width/Diameter: 23" Length: 23"

Minimum Height: 33.75" Maximum Height: 85.75" Canopy/Backplate: 4.75" Product Weight: 10lb

Canopy/Backplate Shape: Round Sloped Ceiling Compatible: No