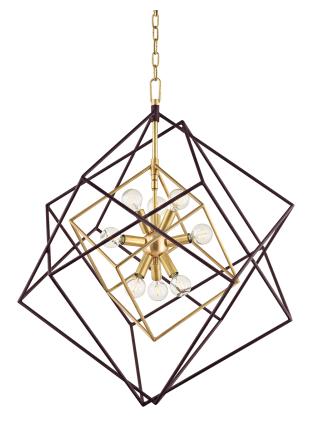

### 1222-AGB

This impressive conversation starter features a series of ever-increasing cubes surrounding a Sputnik-style center. Choose from Aged Bras or Polished Nickel and multiple sizes to fit any space.