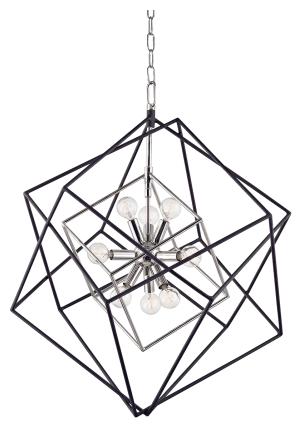

#### 1222-PN

This impressive conversation starter features a series of ever-increasing cubes surrounding a Sputnik-style center. Choose from Aged Bras or Polished Nickel and multiple sizes to fit any space.

## **DIMENSIONS**

Height: 30.5" Width/Diameter: 26" Length: 26"

Minimum Height: 36.75" Maximum Height: 88.75" Canopy/Backplate: 4.75" Product Weight: 20lb

Canopy/Backplate Shape: Round Sloped Ceiling Compatible: No