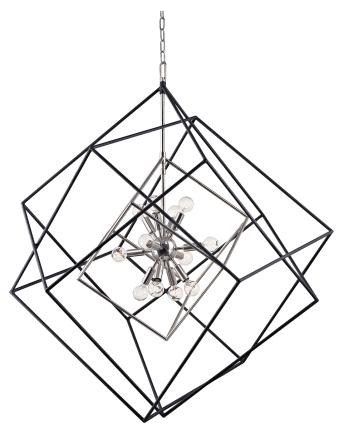

#### 1234-PN

This impressive conversation starter features a series of ever-increasing cubes surrounding a Sputnik-style center. Choose from Aged Bras or Polished Nickel and multiple sizes to fit any space.