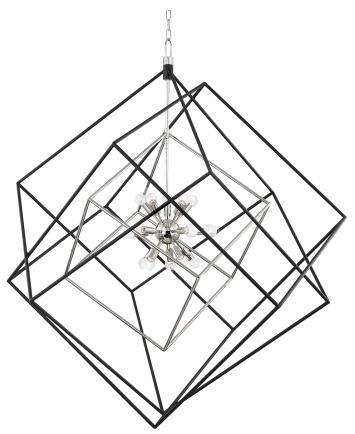

#### 1255-PN/BK

This impressive conversation starter features a series of ever-increasing cubes surrounding a Sputnik-style center. Choose from Aged Bras or Polished Nickel and multiple sizes to fit any space.