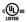

# **VERTIGO**

128-43

#### MODERN SILVER LEAF

Coastal Suitable Finish (EPM): No

## **DIMENSIONS**

Height: 23.75" Width/Diameter: 23" Minimum Height: 35.25" Maximum Height: 77.25" Canopy/Backplate: 6.5"

Hanging Type: 1-6" / 2-12" / 1-18" Stems

Product Weight: 24.2lb

Canopy/Backplate Shape: Round Sloped Ceiling Compatible: No