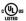

# **VERTIGO**

128-43-WSL

#### WARM SILVER LEAF

Coastal Suitable Finish (EPM): No

## **DIMENSIONS**

Height: 23.75" Width/Diameter: 23" Minimum Height: 35.25" Maximum Height: 77.25"

Hanging Type: 1-6" / 2-12" / 1-18" Stems

Product Weight: 24.2lb

Sloped Ceiling Compatible: No

Living Finish: No Uplight Only: No