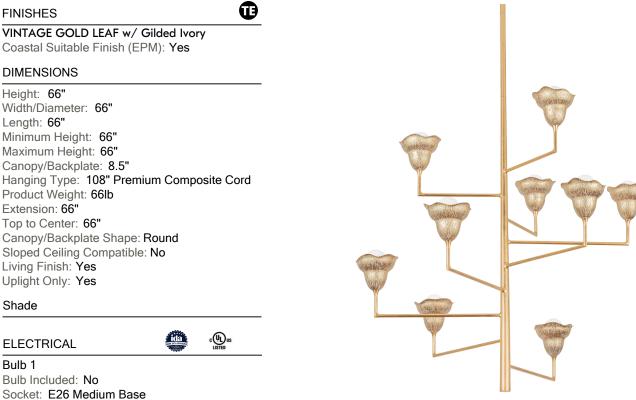

## ALORA 1289-VGL/GLI

Architectural and sleek, but with an artful, botanical flourish, Alora has strong modern design appeal. While the framework features clean lines and right angles, the scalloped floral shades have an irregular, hand-sculpted quality. A textural relief pattern on the surface of the shades adds visual interest. Alora is available in multiple formats and 3 finish options.