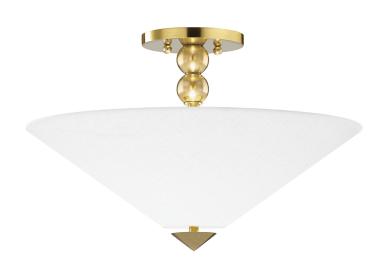

# **FLARE**

## 1318-AGB

\*Due to the one-of-a-kind nature of the medium, exact colors and patterns may vary slightly from the image shown.

#### AGED BRASS

Coastal Suitable Finish (EPM): No

# **DIMENSIONS**

Height: 11.5" Width/Diameter: 18" Canopy/Backplate: 5.5" Product Weight: 7lb

Canopy/Backplate Shape: Round Sloped Ceiling Compatible: No

Living Finish: No Uplight Only: No

## Shade

Shade 1: Linen

Shade 1 Top Length: 3.5" Shade 1 Bottom L/W: 18" / 0" Shade 1 Height: 5.75"