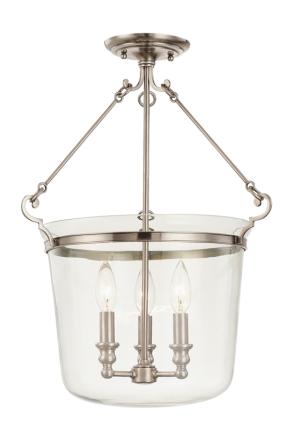

# QUINTON

#### 132-HN

Quinton presents a cleaned-up classic, perfectly suited for numerous locations, from entryways to breakfast nooks to kitchen islands and beyond. Three forged hooks attach to Quinton's ring-and-rod suspension chains. Quinton's bowl of glass is without embellishment.

#### HISTORIC NICKEL

Coastal Suitable Finish (EPM): No

# **DIMENSIONS**

Height: 21.5"

Width/Diameter: 16.25" Canopy/Backplate: 5.25" Product Weight: 8lb

Canopy/Backplate Shape: Round Sloped Ceiling Compatible: No

Living Finish: No Uplight Only: No