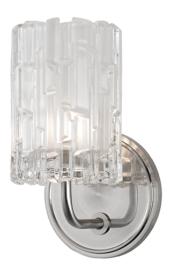

# **DEXTER**

1331-SN

#### SATIN NICKEL

Coastal Suitable Finish (EPM): No

#### Shade

Shade 1: Glass

Shade 1 Finish: Clear Etched Shade 1 Top Width: 4" Shade 1 Bottom L/W: 0" / 4" Shade 1 Height: 5.75"

Replacement Glass Item #(s): GLS-001331