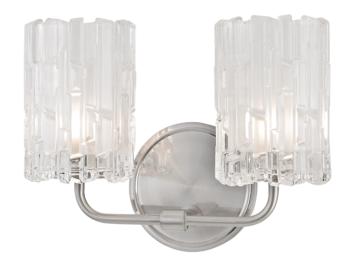

# **DEXTER**

1332-SN

#### SATIN NICKEL

Coastal Suitable Finish (EPM): No

# **DIMENSIONS**

Height: 8.5"

Width/Diameter: 11.25" Canopy/Backplate: 5" Product Weight: 7lb Extension: 5.25" Top to Center: 6.25"

Canopy/Backplate Shape: Round Sloped Ceiling Compatible: No

Living Finish: No Uplight Only: Yes

#### Shade

Shade 1: Glass

Shade 1 Finish: Clear Etched Shade 1 Top Width: 4" Shade 1 Bottom L/W: 0" / 4" Shade 1 Height: 5.75"

Replacement Glass Item #(s): GLS-001331