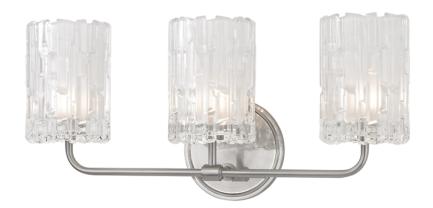

# **DEXTER**

1333-SN

#### SATIN NICKEL

Coastal Suitable Finish (EPM): No

# **DIMENSIONS**

Height: 8.5"

Width/Diameter: 18.25" Canopy/Backplate: 5" Product Weight: 10lb Extension: 5.25" Top to Center: 6.25"

Canopy/Backplate Shape: Round Sloped Ceiling Compatible: No

Living Finish: No Uplight Only: Yes

#### Shade

Shade 1: Glass

Shade 1 Finish: Clear Etched Shade 1 Top Width: 4" Shade 1 Bottom L/W: 0" / 4" Shade 1 Height: 5.75"

Replacement Glass Item #(s): GLS-001331