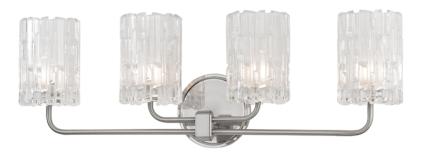

# **DEXTER**

1334-SN

# **DIMENSIONS**

Height: 8.5"

Width/Diameter: 25.25" Canopy/Backplate: 5" Product Weight: 14lb Extension: 5.25" Top to Center: 6.25"

Canopy/Backplate Shape: Round Sloped Ceiling Compatible: No

Living Finish: No Uplight Only: Yes

#### Shade

Shade 1: Glass

Shade 1 Finish: Clear Etched Shade 1 Top Width: 4" Shade 1 Bottom L/W: 0" / 4" Shade 1 Height: 5.75"

Replacement Glass Item #(s): GLS-001331

# Bulb 1

Bulb Included: No Socket: G9

Bulb Type: G9 LED Max Wattage: 50 Bulb Quantity: 4 Bulb Included: No Switch Type: N/A

Gem Box Required (2"x3"): No

Dark Sky: No