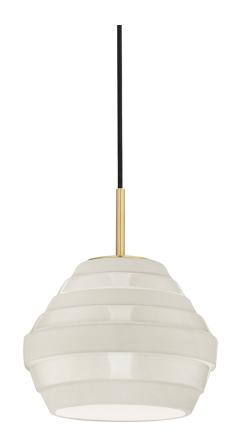

# **CALVERTON**

1383-AGB/WH

#### AGED BRASS w/ WHITE

Coastal Suitable Finish (EPM): No

## **DIMENSIONS**

Height: 12"
Width/Diameter: 10"
Minimum Height: 14"
Maximum Height: 124"
Canopy/Backplate: 4.75"
Top to Center: 2.38"

Canopy/Backplate Shape: Round Sloped Ceiling Compatible: No

Living Finish: No Uplight Only: No

#### Shade

Shade 1: Ceramic Shade 1 Height: 7.875"