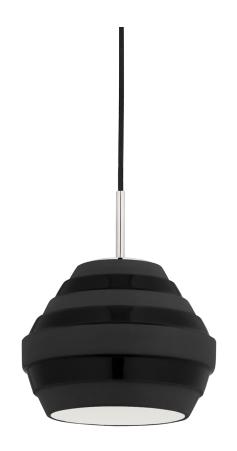

# **CALVERTON**

#### 1383-PN/BK

## **FINISHES**

POLISHED NICKEL w/ Dusk Black Coastal Suitable Finish (EPM): No

## **DIMENSIONS**

Height: 12"
Width/Diameter: 10"
Minimum Height: 14"
Maximum Height: 124"
Canopy/Backplate: 4.75"
Top to Center: 2.38"

Canopy/Backplate Shape: Round Sloped Ceiling Compatible: No

Living Finish: No Uplight Only: No

### Shade

Shade 1: Ceramic Shade 1 Height: 7.875"