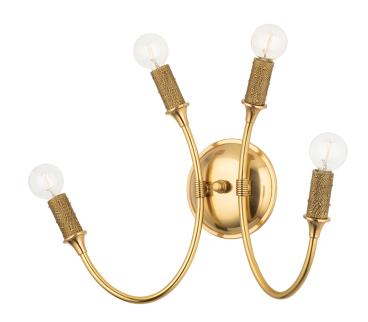

# 1504-AGB

Amboy takes the traditional candelabra design and gives it a dazzling upgrade. Swooping aged brass arms hold brass wire-wrapped socket cups at each end. When unlit, the bulbs add to the beauty of the design and when lit, light reflects off the brass wire in a sparkling display.

#### **DIMENSIONS**

Height: 14"

Width/Diameter: 19.5" Canopy/Backplate: 5.5" Product Weight: 3.53lb Extension: 6.75" Top to Center: 8"

Canopy/Backplate Shape: Round Sloped Ceiling Compatible: No

Living Finish: No Uplight Only: No