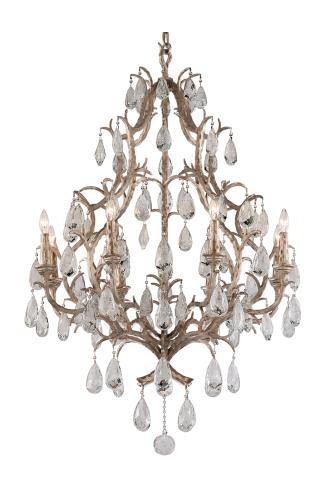

# **AMADEUS**

163-08

#### VIENNA BRONZE

Coastal Suitable Finish (EPM): No

# **DIMENSIONS**

Height: 53.5" Width/Diameter: 36.5" Minimum Height: 57.25" Maximum Height: 127.5" Canopy/Backplate: 6.75" Hanging Type: 72" Chain

Product Weight: 50.25lb

Canopy/Backplate Shape: Round Sloped Ceiling Compatible: No