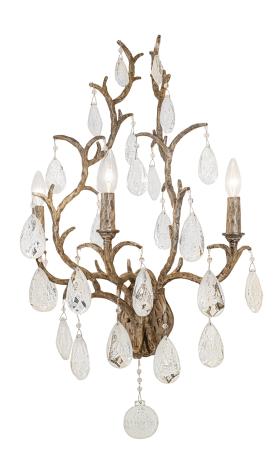

# **AMADEUS**

163-13

#### VIENNA BRONZE

Coastal Suitable Finish (EPM): No

## **DIMENSIONS**

Height: 31.5" Width/Diameter: 19" Product Weight: 11lb Extension: 9.5" Top to Center: 22.75"

Canopy/Backplate Shape: Rectangular

Sloped Ceiling Compatible: No

Living Finish: No Uplight Only: No