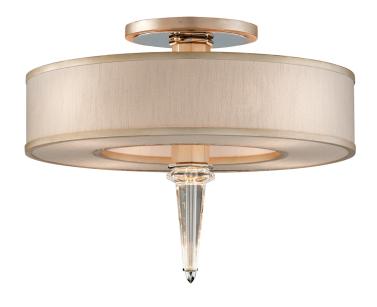

# **HARLOW**

166-34-WSL/SS

### WARM SILVER LEAF w/ STAINLESS STEEL

Coastal Suitable Finish (EPM): No

## **DIMENSIONS**

Height: 15"
Width/Diameter: 20"
Product Weight: 18.7lb
Sloped Ceiling Compatible: No

Living Finish: No Uplight Only: No

### Shade