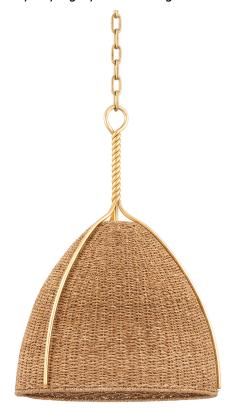

# **WOODLAWN**

1718-VGL

Woodlawn is the very essence of natural beauty. An intricately woven shade is held in place by thin metal arms of vintage gold leaf which meet and twist to form an exquisitely detailed stem-and-loop chain. This dome pendant light is sure to add a gorgeous organic feel to an space.