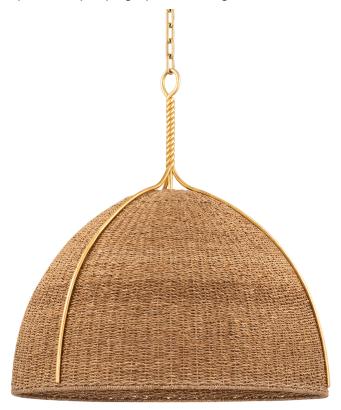

# **WOODLAWN**

1728-VGL

Woodlawn is the very essence of natural beauty. An intricately woven shade is held in place by thin metal arms of vintage gold leaf which meet and twist to form an exquisitely detailed stem-and-loop chain. This dome pendant light is sure to add a gorgeous organic feel to an space.

#### **DIMENSIONS**

Height: 29"

Width/Diameter: 28.5" Minimum Height: 30" Maximum Height: 83" Canopy/Backplate: 5.5" Product Weight: 18lb

Canopy/Backplate Shape: Round Sloped Ceiling Compatible: No

Living Finish: No Uplight Only: No