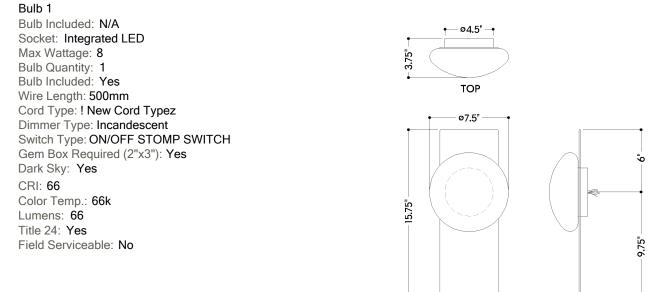

#### DIMENSIONS

Height: 66" Width/Diameter: 66" Length: 66" Maximum Height: 66" Canopy/Backplate: 4.5" Hanging Type: 108" Premium Composite Cord Product Weight: 66lb Extension: 66" Top to Center: 66" Canopy/Backplate Shape: Rectangle Sloped Ceiling Compatible: No Living Finish: Yes Uplight Only: Yes

## Shade

Shade 1: Glass Shade 1 Finish: Clear Shade 1 Top Width: 7.5" Shade 1 Height: 3.25" Shade 2: Alabaster Shade 2 Top Width: 3.5" Shade 2 Height: 2"

ELECTRICAL

HUDSON VALLEY | hvlgroup.com | 1.800.814.3993

FRONT

SIDE