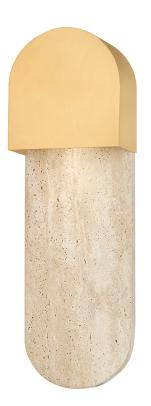

# **HOBART**

### 1851-AGB

\*Due to the one-of-a-kind nature of the medium, exact colors and patterns may vary slightly from the image shown.

#### AGED BRASS

Coastal Suitable Finish (EPM): No

## **DIMENSIONS**

Height: 16"

Width/Diameter: 5.25" Product Weight: 5.73lb Extension: 3.25" Top to Center: 2.5"

Canopy/Backplate Shape: Rectangle Sloped Ceiling Compatible: No

Living Finish: No Uplight Only: Yes