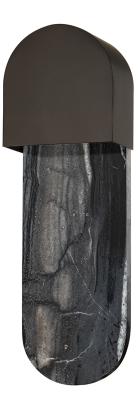

# HOBART

1851-BBR

\*Due to the one-of-a-kind nature of the medium, exact colors and patterns may vary slightly from the image shown.

### DIMENSIONS

Height: 16" Width/Diameter: 5.25" Product Weight: 5.73lb Extension: 3.25" Top to Center: 2.5" Canopy/Backplate Shape: Rectangle Sloped Ceiling Compatible: No Living Finish: No Uplight Only: Yes