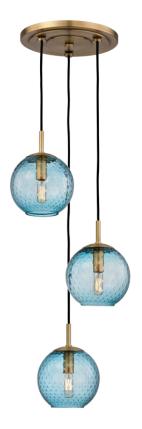

#### AGED BRASS

Coastal Suitable Finish (EPM): No

# **DIMENSIONS**

Height: 7.75"

Width/Diameter: 13.5" Minimum Height: 32" Maximum Height: 134.5" Canopy/Backplate: 11"

Hanging Type: 66" Fabric Covered Cord

Product Weight: 16lb

Canopy/Backplate Shape: Round Sloped Ceiling Compatible: No

#### Shade

Shade 1: Glass

Shade 1 Top Width: 7"
Shade 1 Bottom L/W: 0" / 7"

Shade 1 Height: 6"

Replacement Glass Item #(s): GLS-002007-BL