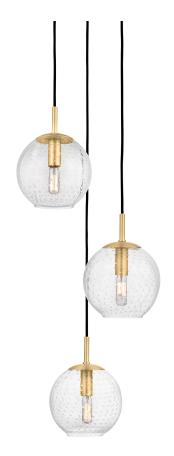

# **ROUSSEAU**

2033-AGB-CL

# **DIMENSIONS**

Height: 7.75"

Width/Diameter: 13.5" Minimum Height: 32" Maximum Height: 134.5" Canopy/Backplate: 11"

Hanging Type: 66" Fabric Covered Cord

Product Weight: 16lb

Canopy/Backplate Shape: Round Sloped Ceiling Compatible: No

#### Shade

Shade 1: Glass

Shade 1 Top Width: 7" Shade 1 Bottom L/W: 0" / 7"

Shade 1 Height: 6"

Replacement Glass Item #(s): GLS-002007-CL