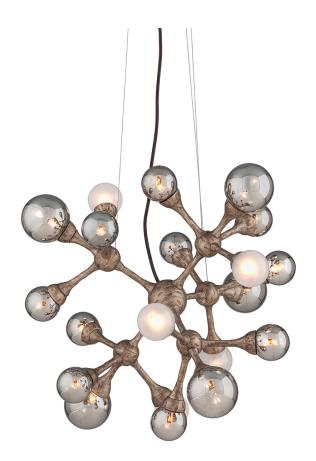

# **ELEMENT**

206-424-SGL

## **DIMENSIONS**

Height: 22.5" Width/Diameter: 11" Length: 26.5"

Minimum Height: 15.25" Maximum Height: 116.75" Canopy/Backplate: 8.75" Product Weight: 14lb

Canopy/Backplate Shape: Round Sloped Ceiling Compatible: No

# Shade