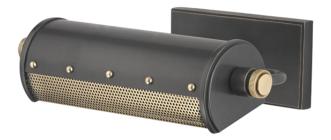

# **GAINES**

### 2100-AOB

## **FINISHES**

### AGED BRASS/OLD BRONZE

Coastal Suitable Finish (EPM): No

## **DIMENSIONS**

Height: 3.25" Width/Diameter: 11" Product Weight: 3lb Extension: 8"

Top to Center: 1.75"

Canopy/Backplate Shape: Rectangle Sloped Ceiling Compatible: No

Living Finish: No Uplight Only: Yes