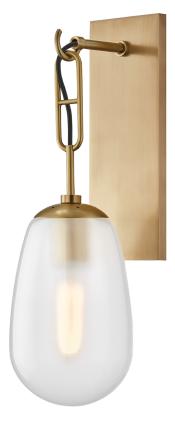

# BRUCKNER 2101-AGB

## FINISHES

AGED BRASS Coastal Suitable Finish (EPM): No

## DIMENSIONS

Height: 19.25" Width/Diameter: 6" Product Weight: 5.98lb Extension: 7.5" Top to Center: 6.75" Canopy/Backplate Shape: Rectangle Sloped Ceiling Compatible: No Living Finish: No Uplight Only: No

### Shade

Shade 1: Glass Shade 1 Top Width: 2.76" Shade 1 Bottom L/W: 0" / 5.91" Shade 1 Height: 9.29" Replacement Glass Item #(s): GLS-002101