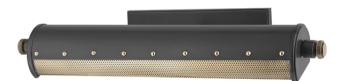

# **GAINES**

#### 2118-AOB

#### **DIMENSIONS**

Height: 3.25"

Width/Diameter: 18.25" Product Weight: 6lb Extension: 8"

Top to Center: 1.75"

Canopy/Backplate Shape: Rectangle Sloped Ceiling Compatible: No

Living Finish: No Uplight Only: Yes