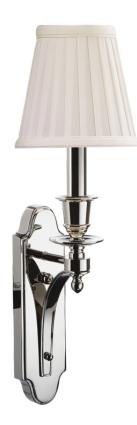

# BEEKMAN 2121-PN

# FINISHES

POLISHED NICKEL Coastal Suitable Finish (EPM): No

## DIMENSIONS

Height: 17.25" Width/Diameter: 5" Product Weight: 2lb Extension: 5.5" Top to Center: 12.5" Canopy/Backplate Shape: Rectangle Sloped Ceiling Compatible: No Living Finish: No Uplight Only: Yes

#### Shade

Shade 1: Linen Shade 1 Top Width: 3" Shade 1 Bottom L/W: 0" / 5" Shade 1 Height: 5" Replacement Glass Item #(s): SHD-002121