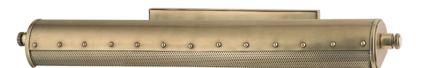

# **GAINES**

### 2126-AGB

## **FINISHES**

#### AGED BRASS

Coastal Suitable Finish (EPM): No

## **DIMENSIONS**

Height: 3.25"
Width/Diameter: 25.5"
Product Weight: 9lb
Extension: 8"
Top to Center: 1.75"

Canopy/Backplate Shape: Rectangle Sloped Ceiling Compatible: No

Living Finish: No Uplight Only: Yes