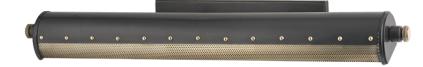

# GAINES 2126-AOB

# FINISHES

AGED BRASS/OLD BRONZE Coastal Suitable Finish (EPM): No

### DIMENSIONS

Height: 3.25" Width/Diameter: 25.5" Product Weight: 9lb Extension: 8" Top to Center: 1.75" Canopy/Backplate Shape: Rectangle Sloped Ceiling Compatible: No Living Finish: No Uplight Only: Yes