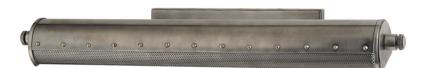

### 2126-HN

# **DIMENSIONS**

Height: 3.25"
Width/Diameter: 25.5"
Product Weight: 9lb
Extension: 8"
Top to Center: 1.75"

Canopy/Backplate Shape: Rectangle Sloped Ceiling Compatible: No

Living Finish: No Uplight Only: Yes