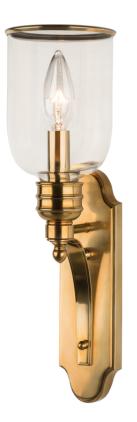

# **BEEKMAN**

2131-AGB

#### AGED BRASS

Coastal Suitable Finish (EPM): No

## **DIMENSIONS**

Height: 14.5" Width/Diameter: 4.5" Product Weight: 2lb Extension: 5.25" Top to Center: 9.75"

Canopy/Backplate Shape: Rectangle Sloped Ceiling Compatible: No

Living Finish: No Uplight Only: Yes