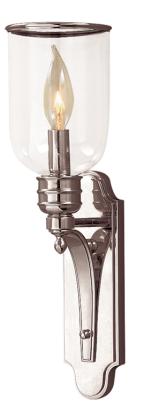

# **BEEKMAN**

2131-PN

#### POLISHED NICKEL

Coastal Suitable Finish (EPM): No

## **DIMENSIONS**

Height: 14.5" Width/Diameter: 4.5" Product Weight: 2lb Extension: 5.25" Top to Center: 9.75"

Canopy/Backplate Shape: Rectangle Sloped Ceiling Compatible: No

Living Finish: No Uplight Only: Yes

#### Shade

Shade 1: Glass Shade 1 Finish: Clear Shade 1 Top Width: 4"

Shade 1 Bottom L/W: 0" / 1.25"

Shade 1 Height: 6.75"

Replacement Glass Item #(s): GLS-002131